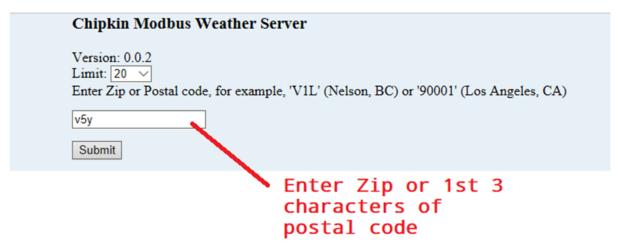

#### **Chipkin's Modbus Weather Server**

This is a handy server that keeps track of weather data on real time. The data is provided via the Modbus TCP protocol and can be access based on Zip/Postal Code. Once the server is connected to a system it can be used to simulate a Modbus device or as a Modbus server for testing or even to control irrigation systems based on current reported weather conditions.

For more information visit: <a href="https://store.chipkin.com/articles/modbus-weather-servers-and-weather-condition-enumerations">https://store.chipkin.com/articles/modbus-weather-servers-and-weather-condition-enumerations</a>.

For the server visit: weather.chipkin.com/modbusserver