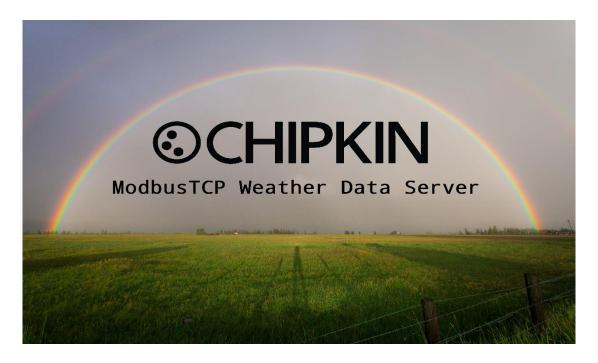

#### **Chipkin's Modbus Weather Server**

This is a handy server that keeps track of weather data on real time. The data is provided via the Modbus TCP protocol and can be access based on Zip/Postal Code. Once the server is connected to a system it can be used to simulate a Modbus device or as a Modbus server for testing or even to control irrigation systems based on current reported weather conditions.

For more information visit: <a href="https://store.chipkin.com/articles/modbus-weather-servers-and-weather-condition-enumerations">https://store.chipkin.com/articles/modbus-weather-servers-and-weather-condition-enumerations</a>.

For the server visit: weather.chipkin.com/modbusserver