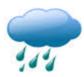

#### **Alternative Sources of Weather Data**

There are many weather service providers. Most are online (the cloud) and the data is accessed by an API (see sample below). Often the weather server can be installed locally at a site. Most of this data cannot easily be used by an irrigation controller. Why? Because the data is provided in a format that the irrigation controllers cannot accept as input. Solutions are provided by means of protocol gateways.

http://weather.chipkin.com/

IP Address: 178.128.239.15

Slave Address: 255

**Function Supported:** 1,2,3,4,5,6,15,16

Modbus register map

It is also possible to use a local weather station or an online weather source that is connected to the automation system to provide a source for similar, or more advanced, adjustments.

#### **Auto-Adjusted Irrigation Based on Weather Conditions**

- Direct Integration Weather data sends commands to Irrigation controller to start/stop/pause/reduce... e.g. Write to Seasonal Adjustment Parameters.
- 2. Weather data can be made available to irrigation controllers in a format it can understand
- Site/Building Automation Systems (BAS) reads weather and makes irrigation decisions by sending commands to irrigation controller.
   E.g. Irrigation Controller data and commands exposed using BACnet, Modbus or a similar protocol.